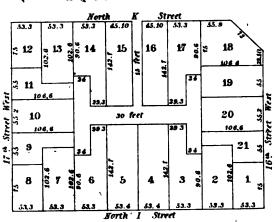

# SQUARE IN 213

SQUARE Nº 274

SQUARE Nº 218

North R Street

100 | 61 | 113.3

SQUARES.OF MISH

Street

North L